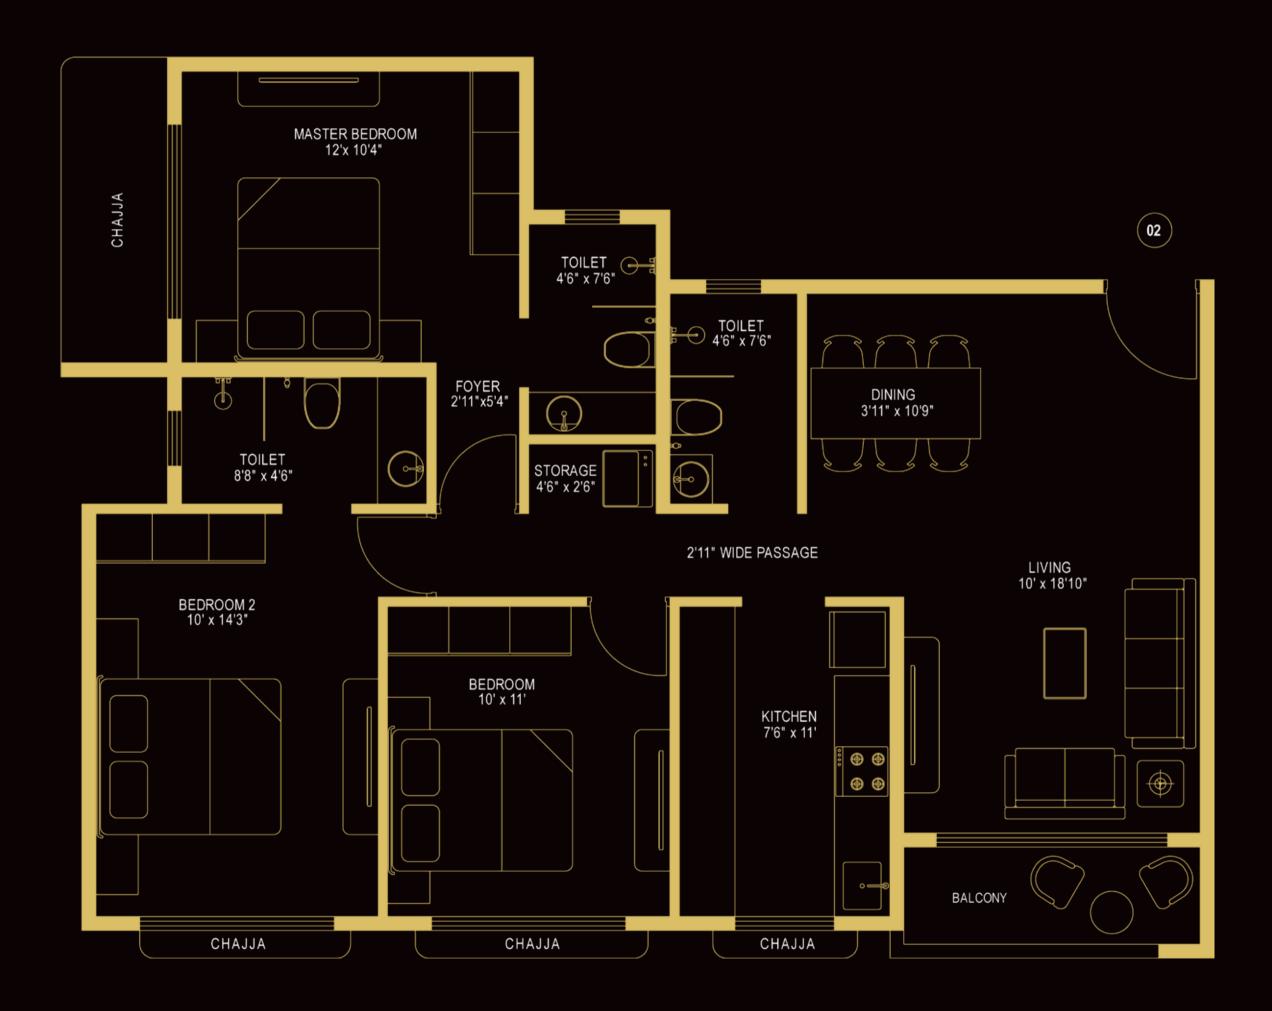

### TYPICAL FLOOR PLAN 2<sup>ND</sup> TO 15<sup>TH</sup> FLOOR





#### TYPICAL FLOOR PLAN 16<sup>TH</sup> TO 22<sup>ND</sup> FLOOR





#### 4 BHK UNIT PLAN 1<sup>st</sup> FLOOR - FLAT NO. 2



| Net RERA Carpet | Bal. Area |
|-----------------|-----------|
| 1088 sq.ft.     | 83 sq.ft. |





| Net RERA Carpet | Bal. Area |
|-----------------|-----------|
| 679 sq.ft.      | 25 sq.ft. |





| Net RERA Carpet | Bal. Area |
|-----------------|-----------|
| 669 sq.ft.      | 26 sq.ft. |





| Net RERA Carpet | Bal. Area |
|-----------------|-----------|
| 646 sq.ft.      | 26 sq.ft. |





| Net RERA Carpet | Bal. Area |
|-----------------|-----------|
| 981 sq.ft.      | 61 sq.ft. |





| Net RERA Carpet | Bal. Area |
|-----------------|-----------|
| 919 sq.ft.      | 41 sq.ft. |





| Net RERA Carpet | Bal. Area |
|-----------------|-----------|
| 923 sq.ft.      | 47 sq.ft. |





#### A LANDMARK CRAFTED BY VISIONARY EXPERTS

#### LEAD ARCHITECT

Arch.Rushikesh Hadnoorkar (ARH)

#### PLANNING ARCHITECT

Arch. Hemant Talaty

#### STRUCTURAL CONSULTANT

Epicons Consultants. Pvt. Ltd.

#### **MEP CONSULTANT**

MAK MEP Consultants







#### OUR SUCCESS TELLS ITS STORY THROUGH ACTIONS



**13 MILLION** Sq. Ft. Developed







#### OUR LEGACY HAS SPOKEN, OUR WORK HAS PROVEN.









**10,000+** Homes Delivered



**40,000+** Smiles Delivered



#### MASTERPIECES THAT DEFINE

### KABRA'S LEGACY



COMPLETED Juhu



COMPLETED





Kabra Diamante

**ONGOING** Goregaon (W)

**ONGOING** Malad (W)







#### **COMPLETED** Versova



Artist's Impression



© 90358 94120 |