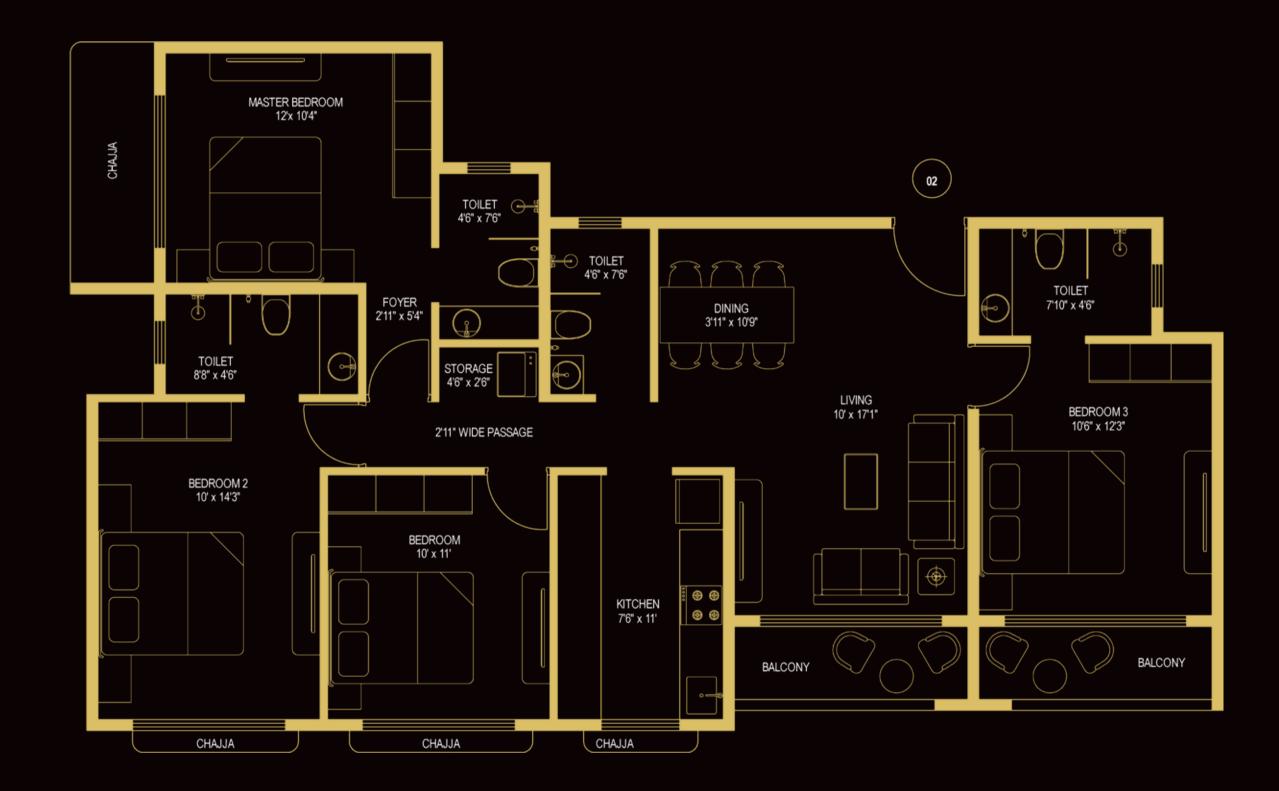

#### METICULOUSLY PLANNED TO MAXIMIZE YOUR COMFORT

Spacious 2 and 3 bed residences with picturesque balconies

Artist's Impressions

H

Well-planned Kitchen

CCTV Surveillance