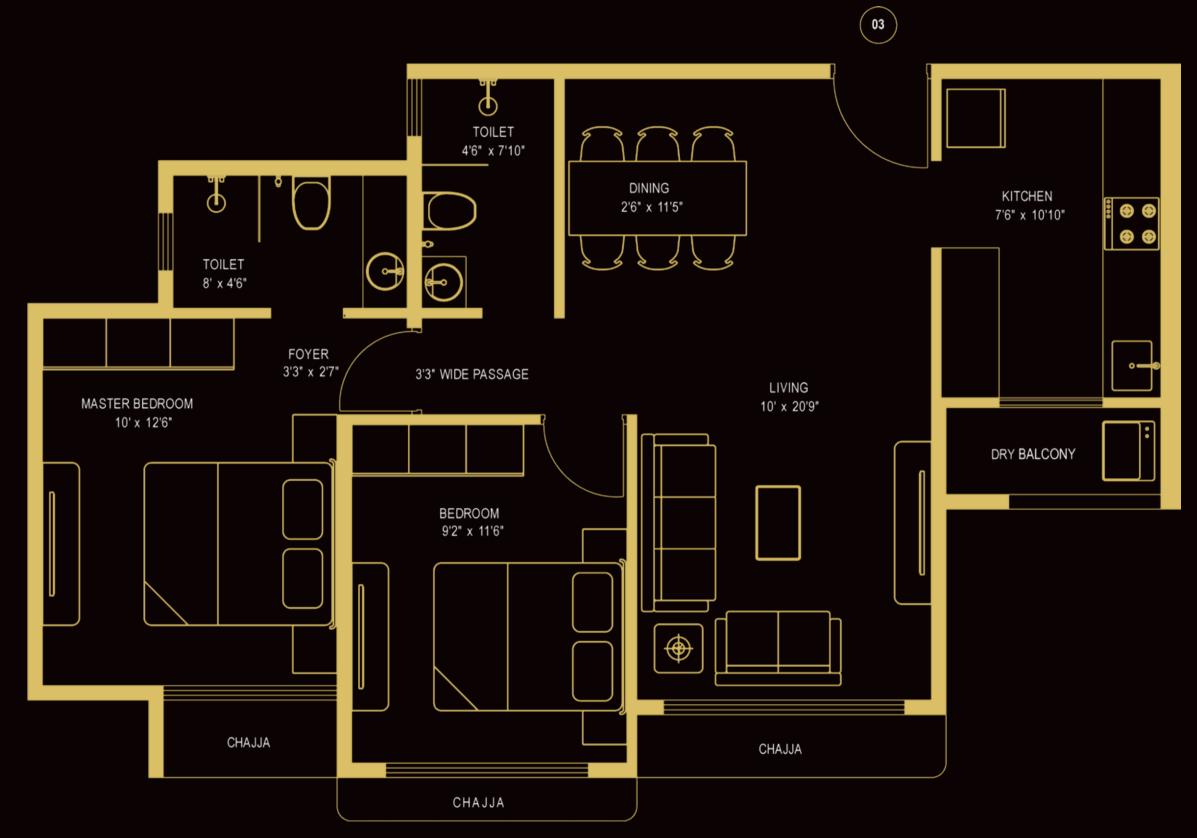

#### METICULOUSLY PLANNED TO MAXIMIZE YOUR COMFORT

Spacious 2 and 3 bed residences with picturesque balconies

Artist's Impressions

H

Well-planned Kitchen

CCTV Surveillance