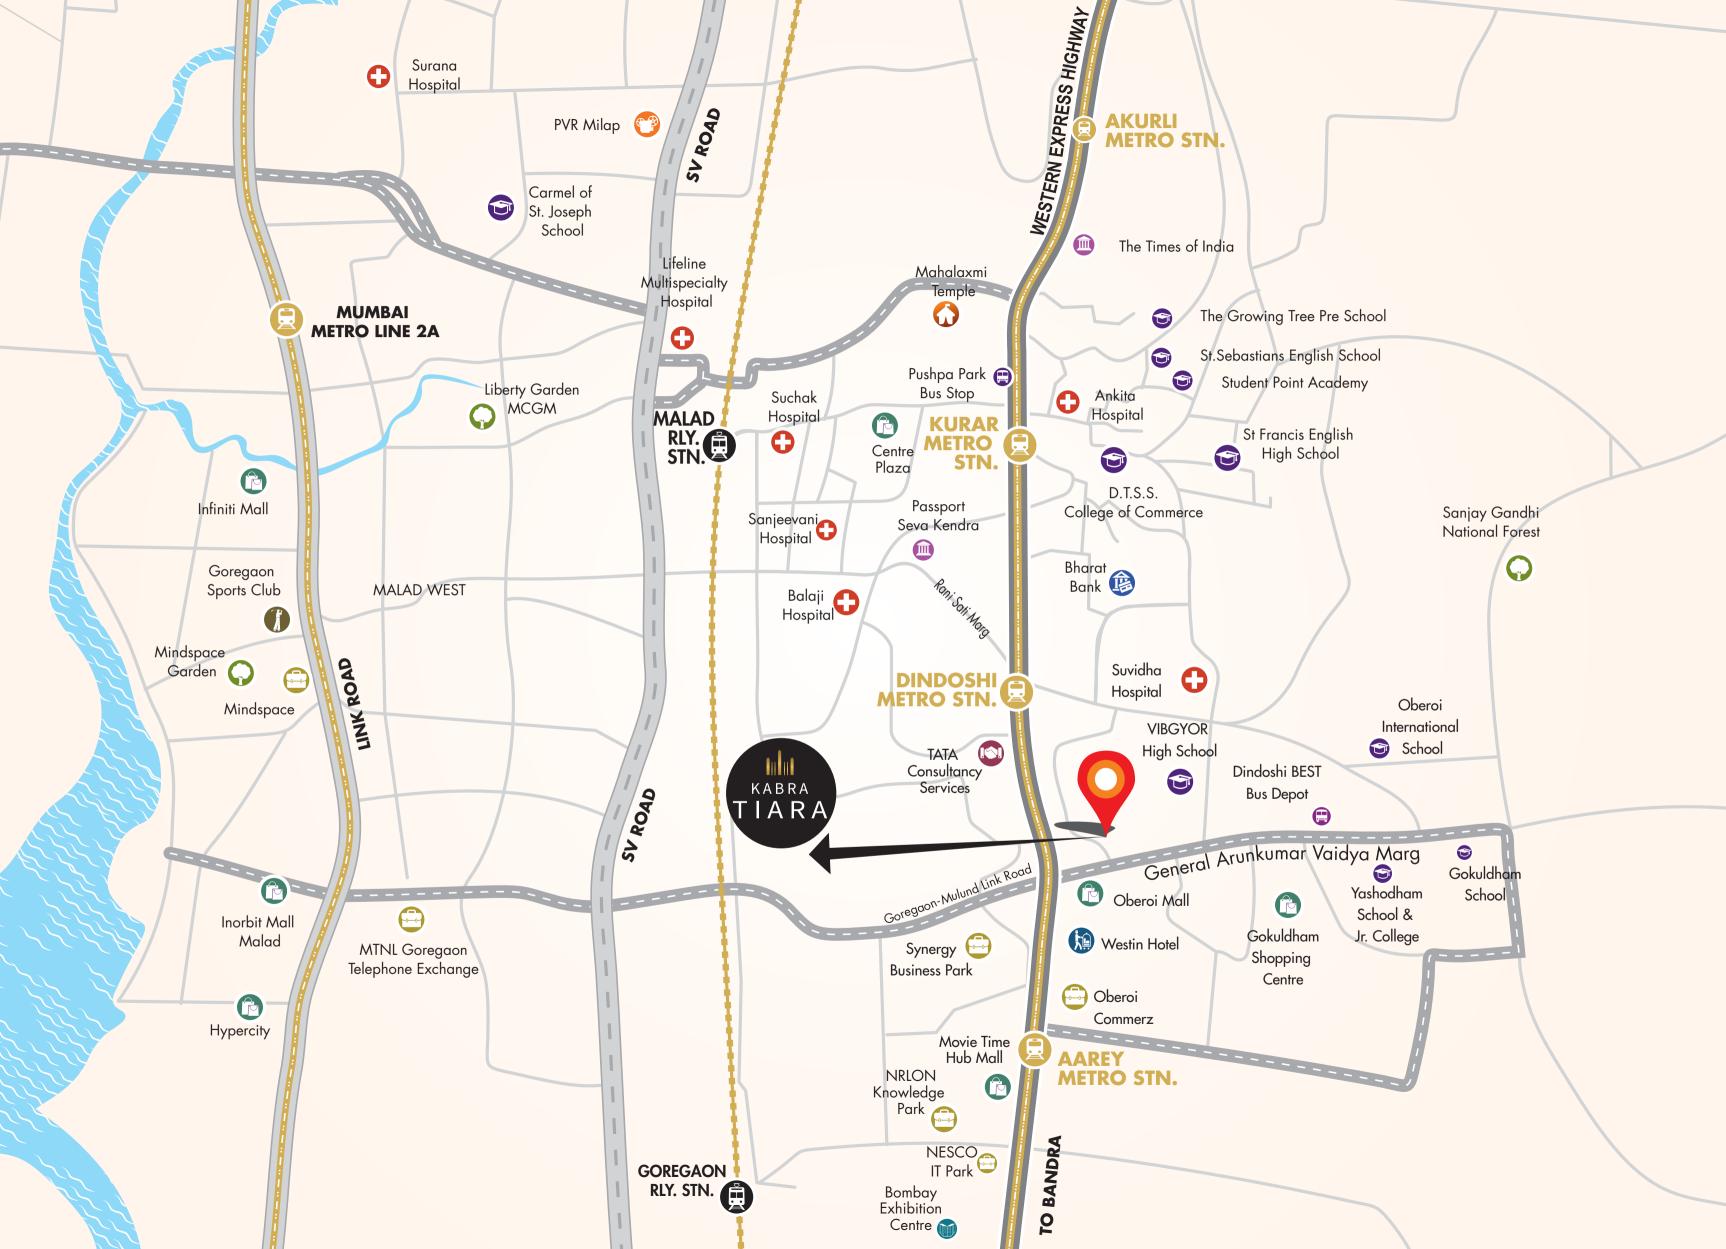

#### CONNECTIVITY

- Western Express Highway 2 Min
- Dindoshi Bus Depot 3 Min
  Dindoshi Metro Station 5 Min
- Aarey Metro Station 9 Min
- Goregaon-Mulund Link Road 12 Min
- Goregaon Railway Station 19 Min International Airport T2 - 25 Min
- Domestic Airport T1 30 Min

#### **EDUCATION**

- Vibgyor High School Dindoshi 2 Min
- Yashodham School 4 Min
- Oberoi International School 5 Min
- Gokuldham High School & Jr. College 5 Min
- Ryan International School 5 Min
- St. Pius College Aarey Road 5 Min

#### HOSPITALS

- Gokuldham Medical Center 5 Min
- Radhakrishna Hospital 7 Min
- Balajee Hospital 11 Min
- Lifelline Medicare Hospital 18 Min
- Siddharth Hospital 18 Min
- Holy Spirit Hospital 20 Min

#### HOTELS

\_ \_ \_ \_

- The Westin Mumbai-Garden City 4 Min
- The Fern 12 Min
- Radisson Blu 15 Min

#### TEMPLES

\_

• Ganesh Temple - 1 Min Gokuldham Temple - 3 Min • Shree Shankeshwar Parshwanath Gokuldham Jain Derasar - 5 Min • Hanumanji Temple - 6 Min • Vaishnodevi Mandir - 12 Min Siddhivinayak Temple - 17 Min