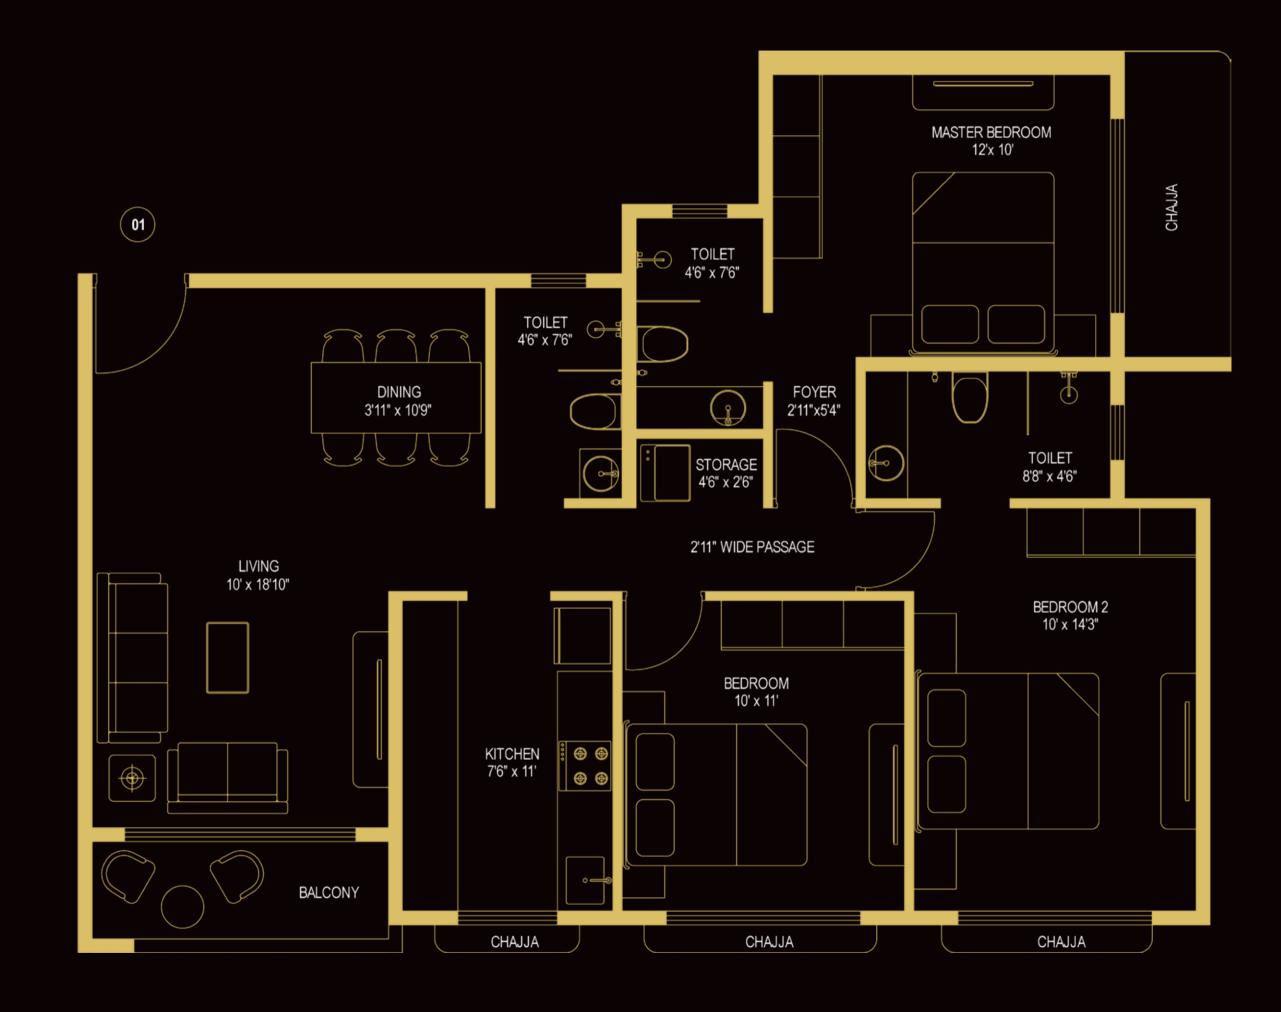

#### 4 BHK UNIT PLAN 1<sup>st</sup> FLOOR - FLAT NO. 2

| Net RERA Carpet | Bal. Area |
|-----------------|-----------|
| 1088 sq.ft.     | 83 sq.ft. |

| Net RERA Carpet | Bal. Area |
|-----------------|-----------|
| 679 sq.ft.      | 25 sq.ft. |