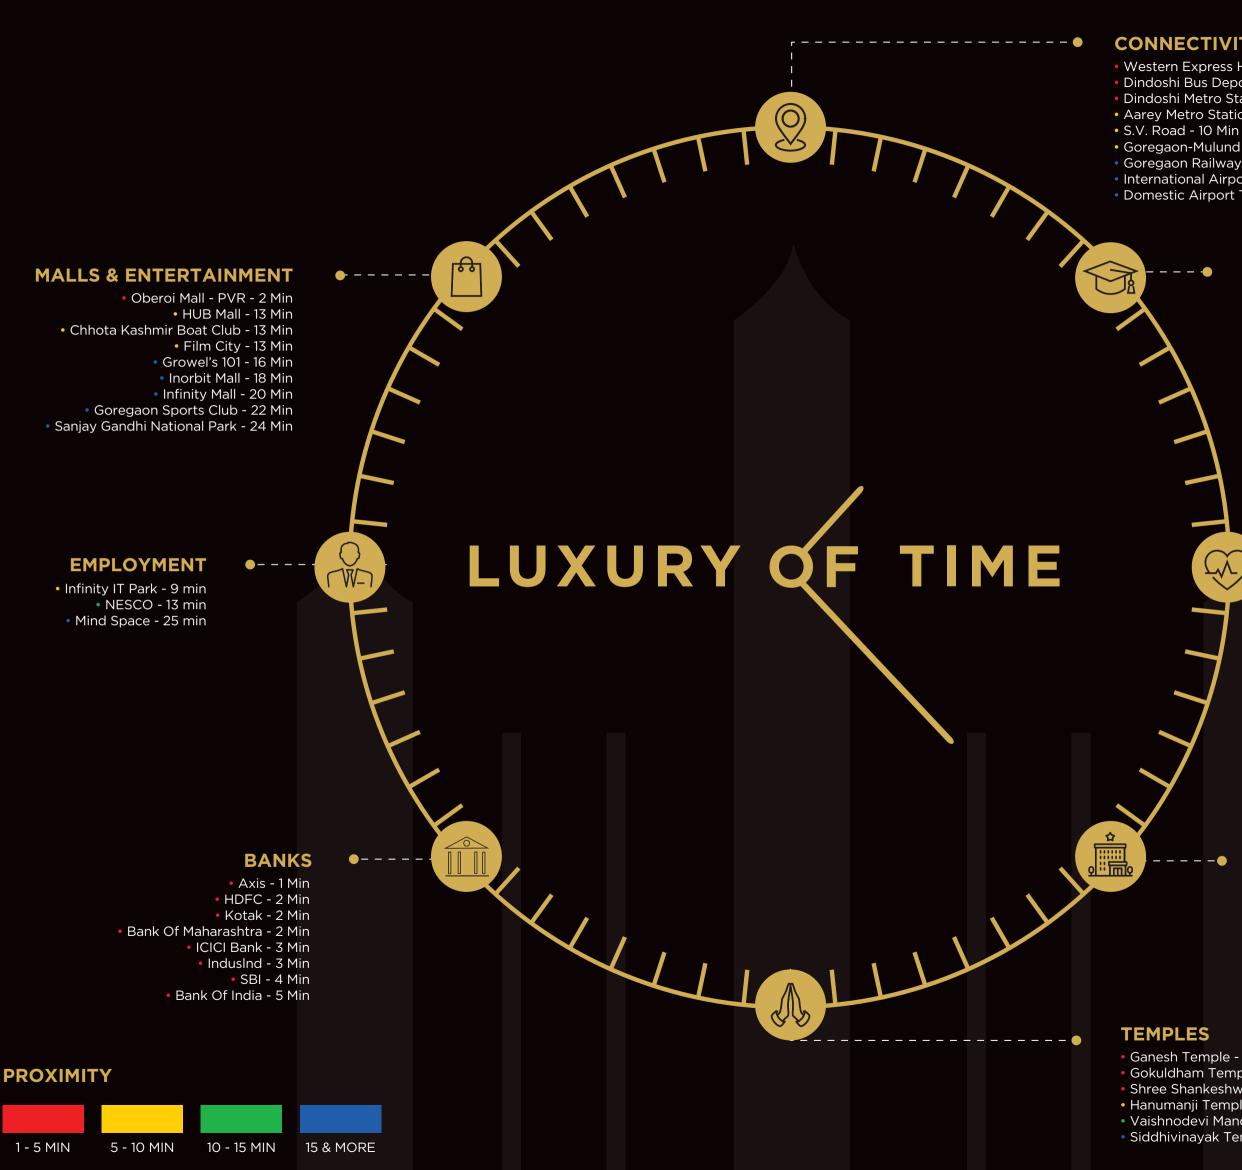

#### CONNECTIVITY

- Western Express Highway 2 Min
- Dindoshi Bus Depot 3 Min
  Dindoshi Metro Station 5 Min
- Aarey Metro Station 9 Min
- Goregaon-Mulund Link Road 12 Min
- Goregaon Railway Station 19 Min International Airport T2 - 25 Min
- Domestic Airport T1 30 Min

#### **EDUCATION**

- Vibgyor High School Dindoshi 2 Min
- Yashodham School 4 Min
- Oberoi International School 5 Min
- Gokuldham High School & Jr. College 5 Min
- Ryan International School 5 Min
- St. Pius College Aarey Road 5 Min

#### HOSPITALS

- Gokuldham Medical Center 5 Min
- Radhakrishna Hospital 7 Min
- Balajee Hospital 11 Min
- Lifelline Medicare Hospital 18 Min
- Siddharth Hospital 18 Min
- Holy Spirit Hospital 20 Min

#### HOTELS

\_ \_ \_ \_

- The Westin Mumbai-Garden City 4 Min
- The Fern 12 Min
- Radisson Blu 15 Min

#### TEMPLES

\_

• Ganesh Temple - 1 Min Gokuldham Temple - 3 Min • Shree Shankeshwar Parshwanath Gokuldham Jain Derasar - 5 Min • Hanumanji Temple - 6 Min • Vaishnodevi Mandir - 12 Min Siddhivinayak Temple - 17 Min