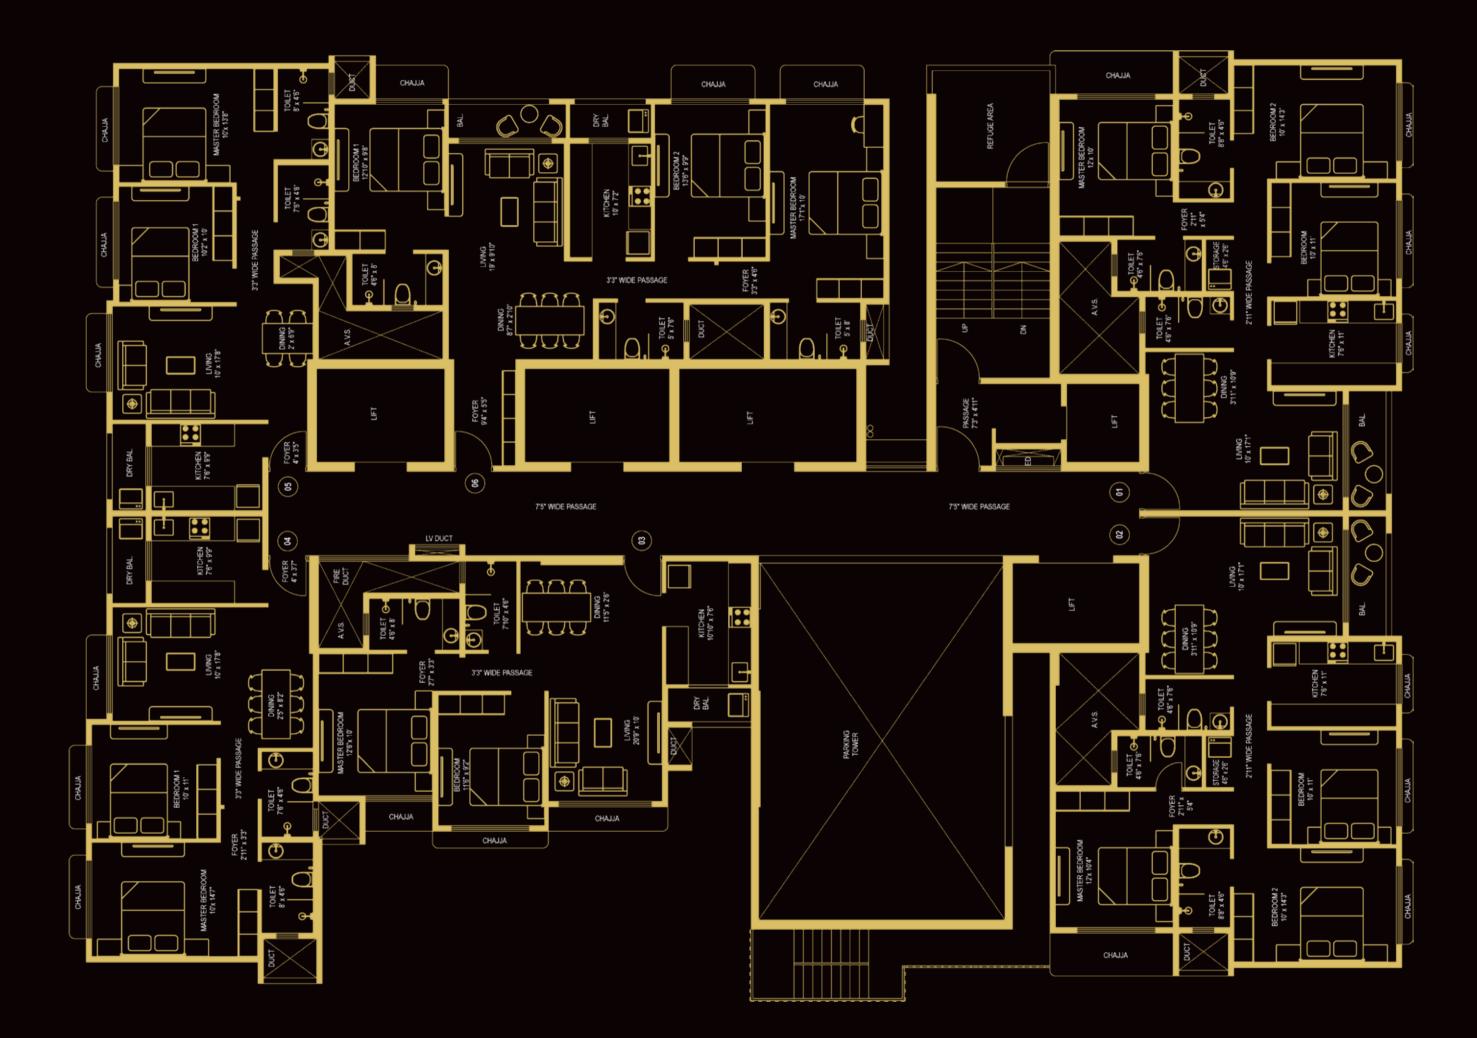

okuldham Temple - 3 Min • Shree Shankeshwar Parshwanath Gokuldham Jain Derasar - 5 Min • Hanumanji Temple - 6 Min • Vaishnodevi Mandir - 12 Min Siddhivinayak Temple - 17 Min



## LUXURY OF TIME



#### OWN THE TIME DON'T MISS OUT ON FAMILY MOMENTS

Party Lounge Deck







Yoga & Meditation Space









### LUXURYOF FING YOU PURSUE DUR FAVORITE ACTIVITIES





Soothing Spa

#### **TRANSFORM TIME INTO MOMENTS OF JOY** AND THRILL

## LUXURYOF FINGYOUCE

#### LETTING YOU CREATE MORE FAMILY MOMENTS TOGETHER

Representational Image

#### METICULOUSLY PLANNED TO MAXIMIZE YOUR COMFORT

Spacious 2 and 3 bed residences with picturesque balconies









Artist's Impressions



H

Well-planned Kitchen











CCTV Surveillance

#### TYPICAL FLOOR PLAN 2<sup>ND</sup> TO 15<sup>TH</sup> FLOOR





#### TYPICAL FLOOR PLAN 16<sup>TH</sup> TO 22<sup>ND</sup> FLOOR





#### 4 BHK UNIT PLAN 1<sup>st</sup> FLOOR - FLAT NO. 2



| Net RERA Carpet | Bal. Area |
|-----------------|-----------|
| 1088 sq.ft.     | 83 sq.ft. |





| Net RERA Carpet | Bal. Area |
|-----------------|-----------|
| 679 sq.ft.      | 25 sq.ft. |





| Net RERA Carpet | Bal. Area |
|-----------------|-----------|
| 669 sq.ft.      | 26 sq.ft. |





| Net RERA Carpet | Bal. Area |
|-----------------|-----------|
| 646 sq.ft.      | 26 sq.ft. |





| Net RERA Carpet | Bal. Area |
|-----------------|-----------|
| 981 sq.ft.      | 61 sq.ft. |





| Net RERA Carpet | Bal. Area |
|-----------------|-----------|
| 919 sq.ft.      | 41 sq.ft. |





| Net RERA Carpet | Bal. Area |
|-----------------|-----------