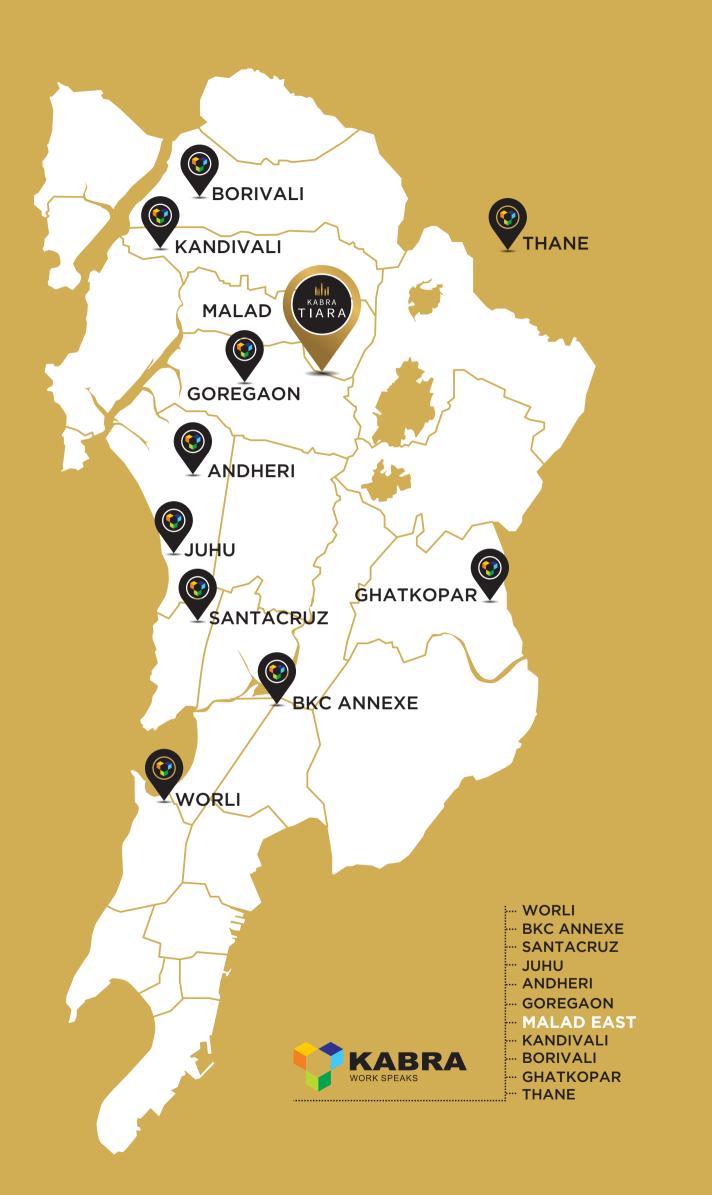

#### CONNECTIVITY

- Western Express Highway 2 Min
- Dindoshi Bus Depot 3 Min
  Dindoshi Metro Station 5 Min
- Aarey Metro Station 9 Min
- Goregaon-Mulund Link Road 12 Min
- Goregaon Railway Station 19 Min International Airport T2 - 25 Min
- Domestic Airport T1 30 Min