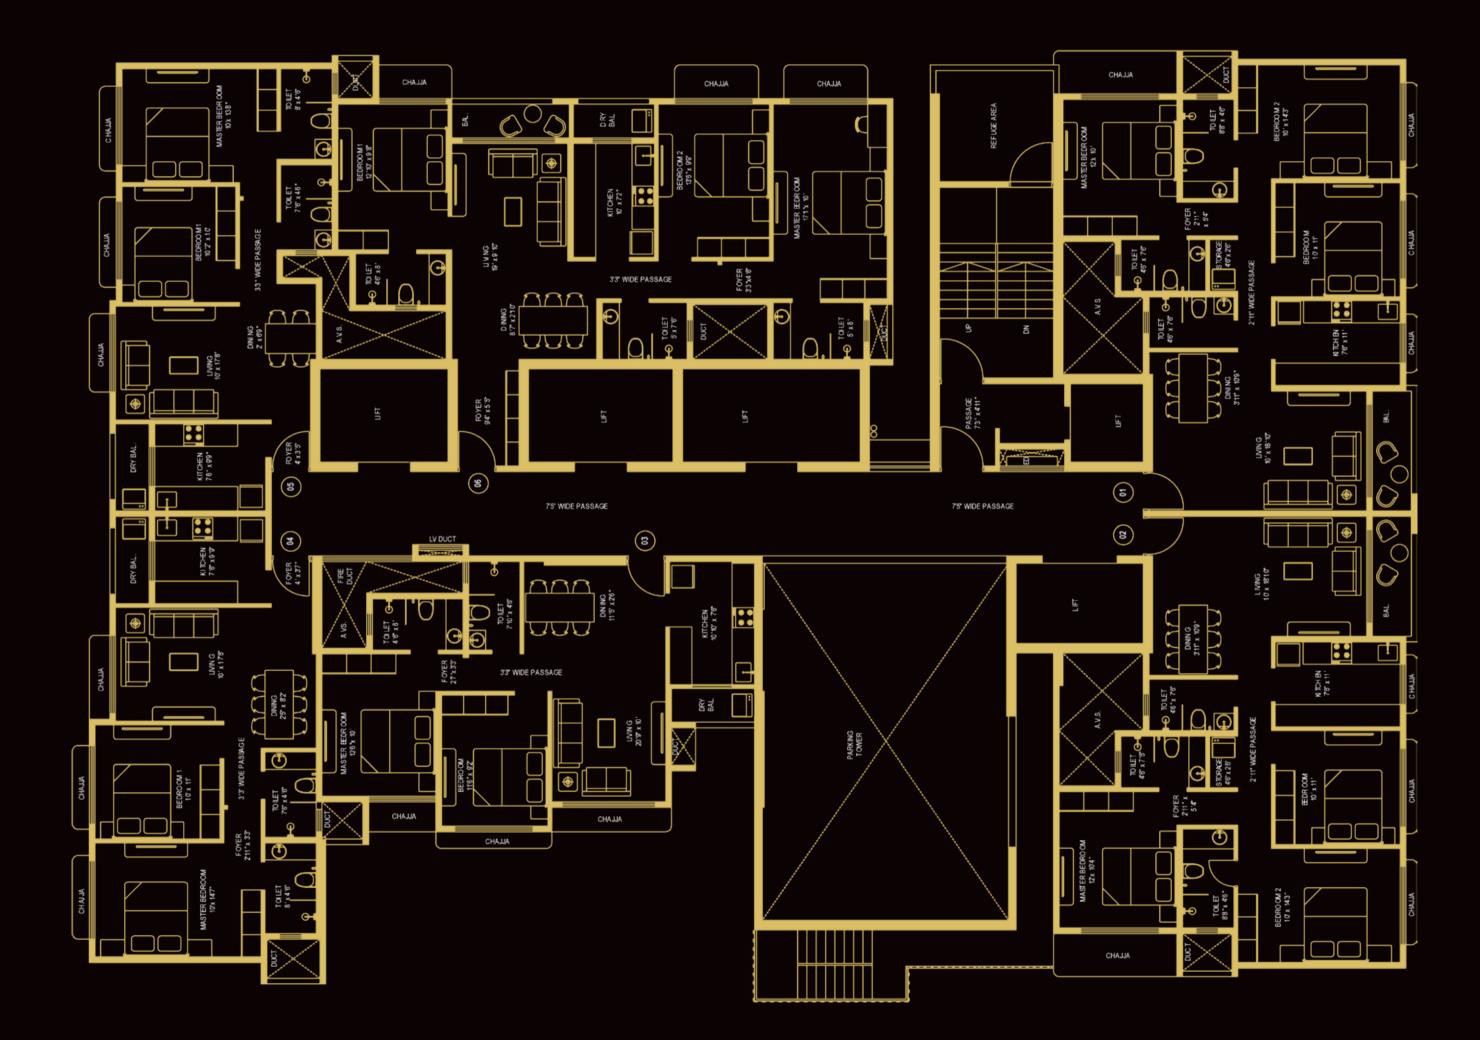

Derasar - 5 Min • Hanumanji Temple - 6 Min • Vaishnodevi Mandir - 12 Min Siddhivinayak Temple - 17 Min



## LUXURY OF TIME



#### OWN THE TIME DON'T MISS OUT ON FAMILY MOMENTS

Party Lounge Deck







Yoga & Meditation Space









### LUXURYOF FING YOU PURSUE DUR FAVORITE ACTIVITIES





Soothing Spa

#### **TRANSFORM TIME INTO MOMENTS OF JOY** AND THRILL

## LUXURYOF FINGYOUCE

#### LETTING YOU CREATE MORE FAMILY MOMENTS TOGETHER

Representational Image

#### METICULOUSLY PLANNED TO MAXIMIZE YOUR COMFORT

Spacious 2 and 3 bed residences with picturesque balconies









Artist's Impressions



H

Well-planned Kitchen











CCTV Surveillance

#### TYPICAL FLOOR PLAN 2<sup>ND</sup> TO 15<sup>TH</sup> FLOOR





#### TYPICAL FLOOR PLAN 16<sup>TH</sup> TO 22<sup>ND</sup> FLOOR





#### 4 BHK UNIT PLAN 1<sup>st</sup> FLOOR - FLAT NO. 2



| Net RERA Carpet | Bal. Area |
|-----------------|-----------|
| 1088 sq.ft.     | 83 sq.ft. |





| Net RERA Carpet | Bal. Area |
|-----------------|-----------|
| 679 sq.ft.      | 25 sq.ft. |





| Net RERA Carpet | Bal. Area |
|-----------------|-----------|
| 669 sq.ft.      | 26 sq.ft. |





| Net RERA Carpet | Bal. Area |
|-----------------|-----------|
| 646 sq.ft.      | 26 sq.ft. |





| Net RERA Carpet | Bal. Area |
|-----------------|-----------|
| 981 sq.ft.      | 61 sq.ft. |





| Net RERA Carpet | Bal. Area |
|-----------------|-----------|
| 919 sq.ft.      | 41 sq.ft. |





| Net RERA Carpet | Bal. Area |
|-----------------|-----------|
| 923 sq.ft.      | 47 sq.ft. |





#### A LANDMARK CRAFTED BY VISI